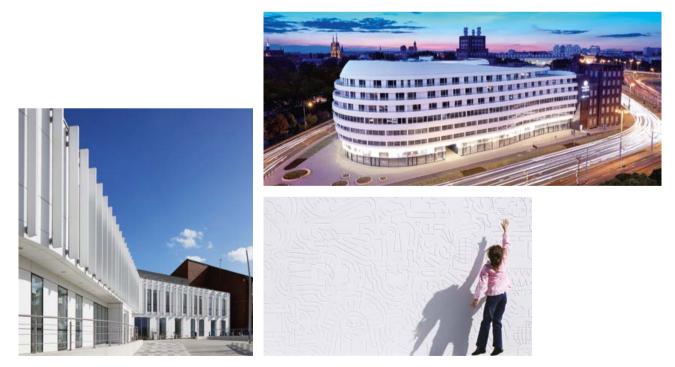

CORIAN® EXTERIORS CLOCK-WISE FROM TOP: Corian® for the façade of the Dom Mody Klif shopping centre in Warsaw, Poland; project by Grupa 5; photo Corian® Design. Corian® for the façade of the Afrykarium building at the Wroclaw zoo, Wroclaw, Poland; project and photo by ArC2 Fabryka Projektowa. Corian® for the façade of the Microsoft headquarters in Munich, Germany; project by GSP Architekten; photo Andreas Frisch, GSP Architekten. Corian® for the façade of ICADE Premier Haus, Arnulfpark, Munich, Germany; project by Ganzer-Hajek-Unterholzner / Louvieaux, Landau Kindelbacher; photo by Werner Huthmacher. Corian® for the façade of an office building in rue Daru, Paris, France; project by Du Rivau & Associés; photo by Hervé Abbadie. Corian® for an eye catching illuminated façade of a private residence in Punjab, India. Corian® for use in solar control applications such as sun shades, fins, of the DuPont Chestnut Run Plaza, Wilmington DE. Corian® for the façade of the OVO Wroclaw centre in Wroclaw, Poland; wwproject by Gottesman-Szmelcman Architecture; photo by Kamil Czaja.